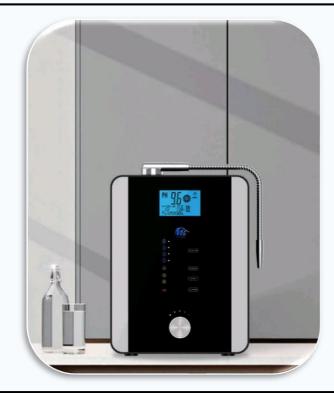

### **ALKALINE WATER MACHINE**

The package to be made in this will cost \$2325

- ✓ Intelligent voice prompts
- ✓ Titanium sintered platinum electrode cell, corrosion resistant
- ✓ High quality proton membrane with stable performance
- ✓ Intelligent touch, one click cleaning function
- √ 360° snake tube outlet

Weight :- 2.5kg

PH range :- 2.5 to 11

Input water pressure :- 0.1-0.3MPa

Input TDS:-50-1000mg/L

Product size :- 245\*130\*330mm

11 plates