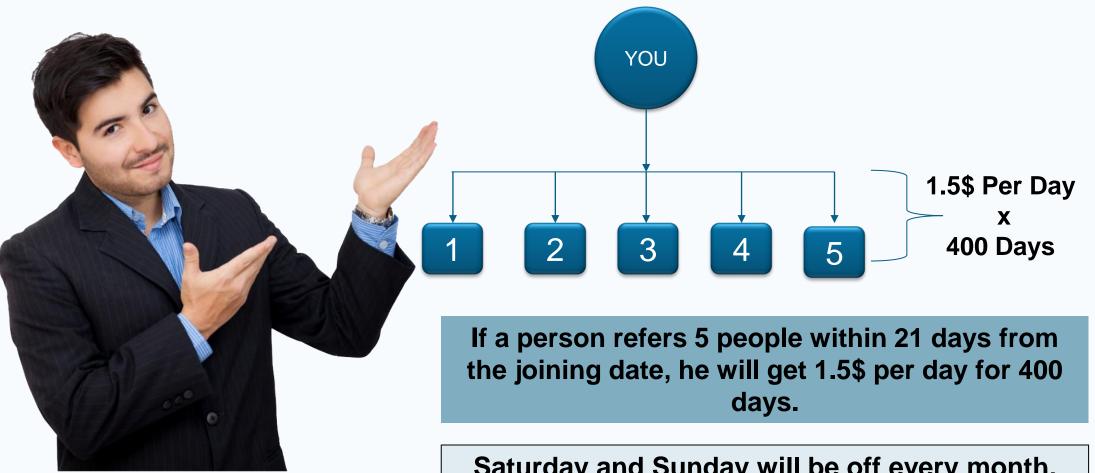

### DIRECT ACTIVE INCOME

Saturday and Sunday will be off every month, income will come only 5 days a week.