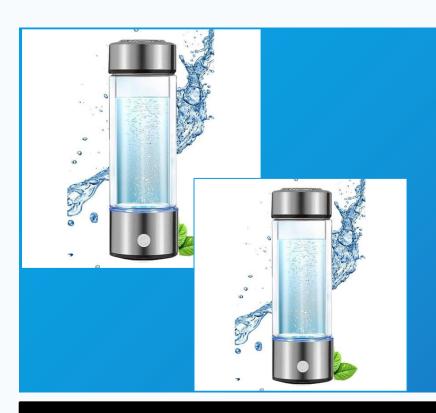

### Why Drink More Hydrogen Rich Water

- ✓ Beauty & Loose Weight
- **✓ Event Atherosclerosis**
- ✓ Enhance Immunity
- ✓ Improve Sleeping
- ✓ Improve Memory
- ✓ Prevent Diabetes
- ✓ Remove Stains
- ✓ Healthy Heart
- ✓ Detoxification
- ✓ Muscle Gain
- ✓ Anti-Aging

The package to be made for 2 bottle in this will cost \$450

### Why Drink More Hydrogen Rich Water

#### **SPECIFICATION:**

| Initial source of water   | purified water                                                                                                           | ] |
|---------------------------|--------------------------------------------------------------------------------------------------------------------------|---|
| Voltage                   | 220V, 50-60 HZ, SV, 2A                                                                                                   |   |
| Battery Capacity          | 3000 mAh                                                                                                                 |   |
| Cup Capacity              | 380ml                                                                                                                    | ŀ |
| Temperature               | 0°C to 60° c                                                                                                             | 1 |
| PH                        | 7.0-8.0                                                                                                                  | ľ |
| Antioxidant Indices (ORP) | up to -600mv                                                                                                             | 1 |
| Dissolved Hydrogen        | up to 2000/2500                                                                                                          |   |
| Product Composition       | Cap Box ,Tritan Body<br>Android Phone USB Charge                                                                         |   |
| Full charged Battery      | Can be used 60 times.                                                                                                    |   |
| Hydrogen Produce Cycle    | 3 minutes : (Push the button 1 time) 10 minutes : (Push the button 2 times)                                              |   |
| Regeneration Process      | Push the button till green light appear Automatically green light goes off when regeneration process is completed. Don't |   |
|                           | drink the water.  Drain that water. Now bottle is ready to use                                                           |   |

- Can Generate Ozone for Skin Care & Washing Fruits & Vegetables.
- SPE Technology (Solid Polymer Electrolysis).
- Tritan 100% BPA Free (unbreakable).
- No Citric Acid Process is Required for cleaning plates.
- Less space consuming & can be connected with Purified tap water
- LED Indicator.
- No more high alkaline or acidic water (mild alkaline)