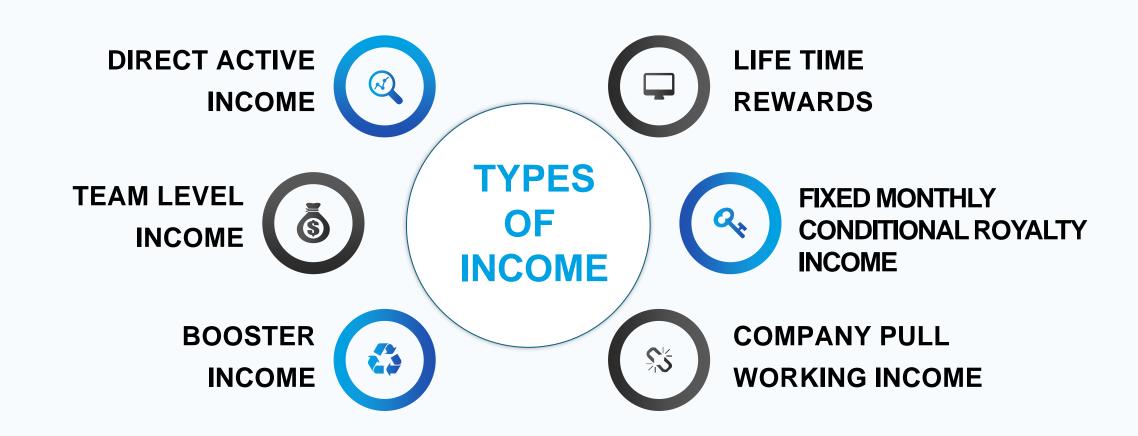

e Company the ID Remains Valid for 7 days the distributor must activate his ID within 7 days Otherwise your ID will be automatically Cancelled
- ✓ To Activate the id in the Company 50\$ & 75\$ has to be deposited on your ID
- ✓ All transactions in the Company will be done in digital Currency "USDT " i.e. withdrawal in Activation ID





### **RUNNING PROJECT**

## CRUDE OIL



### FOREX TRADING & COMODITY





- The Company is Bringing its Own Block Chain
- The Company is Bringing Gaming programs to its Block Chain
- The Company is Bringing it From Medical Facility on its Block Chain
- The Company is Bringing its Own Crypto Currency
- The Company is Coming up with its own Transportation all in World Application
- The Company is about to launch a Green Energy Project



## TYPES OF INCOME



### **Activation Package**



75\$ (1 Point)

450\$ (6 Point)

Per Customer 1.5\$ Per Day (400 Days)

2325\$ (31 Point)

Per Customer 9\$ Per Day (400 Days)

### DIRECT ACTIVE INCOME





Saturday and Sunday will be off every month, income will come only 5 days a week.

### TEAM LEVEL INCOME

| Level | INCOME | Dex Point     |
|-------|--------|---------------|
| 1     | 5\$    | Per Dex Point |
| 2     | 2.5\$  | Per Dex Point |
| 3     | 1.5\$  | Per Dex Point |
| 4     | 1\$    | Per Dex Point |
| 5     | 0.50\$ | Per Dex Point |
| 6     | 0.50\$ | Per Dex Point |
| 7     | 0.50\$ | Per Dex Point |
| 8     | 0.25\$ | Per Dex Point |
| 9     | 0.25\$ | Per Dex Point |
| 10    | 0.25\$ | Per Dex Point |
| 11-15 | 0.15\$ | Per Dex Point |
| 16-20 | 0.10\$ | Per Dex Point |





## **BOOS